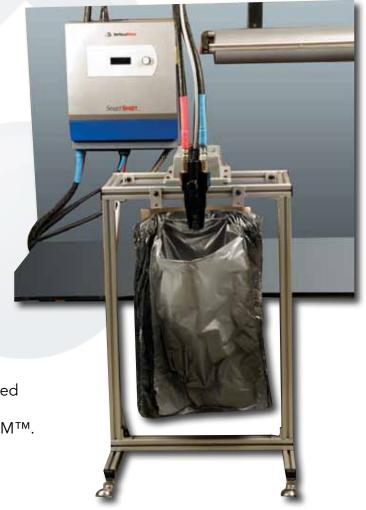

## Smart**SHOT**™ Hybrid

IntelliPack SmartSHOT Hybrid™ is an innovative cross between a handheld foam-in-place machine and bagger system. An affordable option with the same maximum foam-in-place product protection benefits, SmartSHOT Hybrid™ comes in multiple bag and stand dimensions to best suit your needs.

- A hand-held/bagger machine all in one!
- Package a wide variety of products with one piece of equipment.
- Telemetry
- Bar-coding

| APPLICATION                                               | Foam-in-place                                                                                                                                  |
|-----------------------------------------------------------|------------------------------------------------------------------------------------------------------------------------------------------------|
| FOOTPRINT<br>(approximate machine<br>dimensions)          | Stand Dimensions:<br>24"(W) x 44"(T) x 24" (D)<br>Standard wicket bag size:<br>18" (w) x 24"(L)<br>*Other bag sizes available<br>upon request. |
| UTILITY REQUIREMENTS • Electrical power • Receptacle type | 208 or 230 Volts AC<br>30 Amp dedicated circuit<br>50/60 Hz<br>Plug configuration = L6-30                                                      |